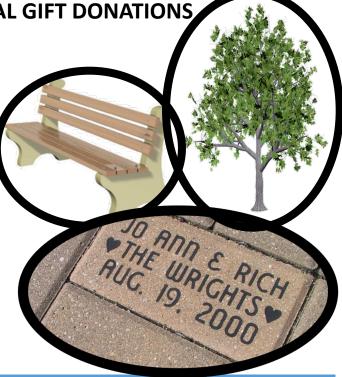

Many people who frequent the Harbor Park and other areas of town wish to make a donation to contribute to the variety of on-going improvements and beautification projects currently underway.

Donations can consist of a memorial bench with an inscribed plaque, a memorial paver around the flag pole, a memorial tree to be planted in town and/or funding for park improvements.

| Donation                                                                                     | Amount                | Options                                                     |        |       |  |
|----------------------------------------------------------------------------------------------|-----------------------|-------------------------------------------------------------|--------|-------|--|
| Memorial Bench                                                                               | <del>\$ 1500.00</del> | Inscription: limit 24 characters per line. Maximum: 3 lines |        |       |  |
| MEMORIAL BENCHES ARE CURRENTLY ON HOLD - WE<br>ARE NOT ACCEPTING NEW DONATIONS AT THIS TIME. |                       |                                                             |        |       |  |
| Memorial Paver                                                                               | \$ 100.00             |                                                             |        |       |  |
| Not Yet Available                                                                            |                       |                                                             |        |       |  |
| Plant a Tree                                                                                 | \$300-\$400           | 🖵 Maple                                                     | 🖵 Crab | 🗅 Fir |  |
|                                                                                              | Based on species      | \$310                                                       | \$310  | \$380 |  |
| Park Donation                                                                                | \$                    | Describe:                                                   |        |       |  |
|                                                                                              | (Specify amount)      |                                                             |        |       |  |

### For more information please contact the Wells Recreation Department at 207-646-5826

| Donation                                      | Options                                                                                                                                                                                                                                                                                                                                                                                                                                                                                           |
|-----------------------------------------------|---------------------------------------------------------------------------------------------------------------------------------------------------------------------------------------------------------------------------------------------------------------------------------------------------------------------------------------------------------------------------------------------------------------------------------------------------------------------------------------------------|
| Memorial Bench                                | Memorial benches, are composed of synthetic wood with concrete bases. Each bench features a bronze plaque recessed into the bench featuring your inscription (limit 25 characters per line. Maximum: 3 lines). The purchase of your bench includes 10 years maintenance. The Town will maintain memorial benches but is not responsible for damage to benches caused by coastal storms. Bench locations can be requested but are not guaranteed indefinitely. <b>Bench locations are limited.</b> |
| Memorial Paver<br><i>NOT YET</i><br>AVAILABLE | Memorial pavers may be purchased featuring your inscription (limit 25 characters per<br>line. Maximum: 3 lines) to be added around the flag pole at the Wells Harbor<br>Community Park.                                                                                                                                                                                                                                                                                                           |
| Plant a Tree                                  | Trees are placed on areas maintained by the Town of Wells, including public land, parks, roadsides or public areas such as the library/town hall, so that the Town of Wells may preserve the rights to maintain the memorial tree throughout its life.                                                                                                                                                                                                                                            |
|                                               | A variety of tree species are available to choose from; Wells Parks & Recreation reserves<br>the right to make the final tree selection considering factors like the desired location<br>and future maintenance, but will work with the interested parties in the tree selection<br>process. The price for a memorial tree and installation varies based on tree species<br>selected. Species and prices may vary based on market value and availability.                                         |
|                                               | GPS coordinates will be catalogued to map the location for each memorial tree planted.<br>This catalogue will be available at www.wellsrec.org. Also included with your donation is<br>a brass leaf on the memorial plaque at Wells Harbor Community Park that will feature<br>the your name and the coordinates to locate your designated tree.                                                                                                                                                  |
| Park Donation                                 | Specify amount.                                                                                                                                                                                                                                                                                                                                                                                                                                                                                   |